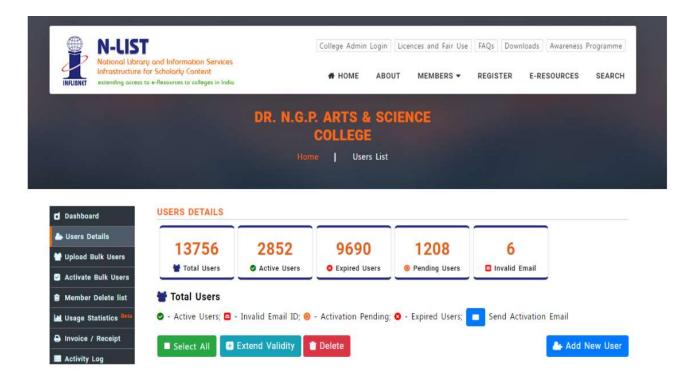

#### 2. NLIST User Details

Activate Windows
Go to Settings to activate

(An Autonomous Institution, Affiliated to Bharathiar University, Coimbatore)

Approved by Government of Tamil Nadu and Accredited by NAAC with 'A' Grade (2nd Cycle)