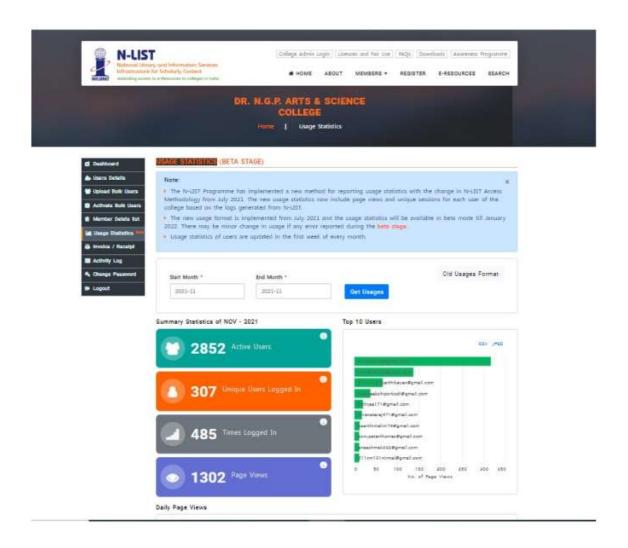

#### 1. NLIST Usage Statistics

(An Autonomous Institution, Affiliated to Bharathiar University, Coimbatore)

Approved by Government of Tamil Nadu and Accredited by NAAC with 'A' Grade (2nd Cycle)

Dr. N.G.P. – Kalapatti Road, Coimbatore-641048, Tamil Nadu, India