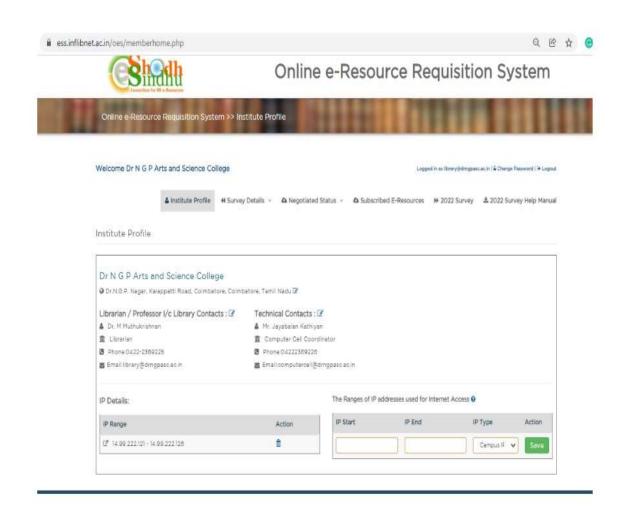

## 6. e-shodhsindhu Login Page

(An Autonomous Institution, Affiliated to Bharathiar University, Coimbatore)

Approved by Government of Tamil Nadu and Accredited by NAAC with 'A' Grade (2<sup>nd</sup> Cycle)